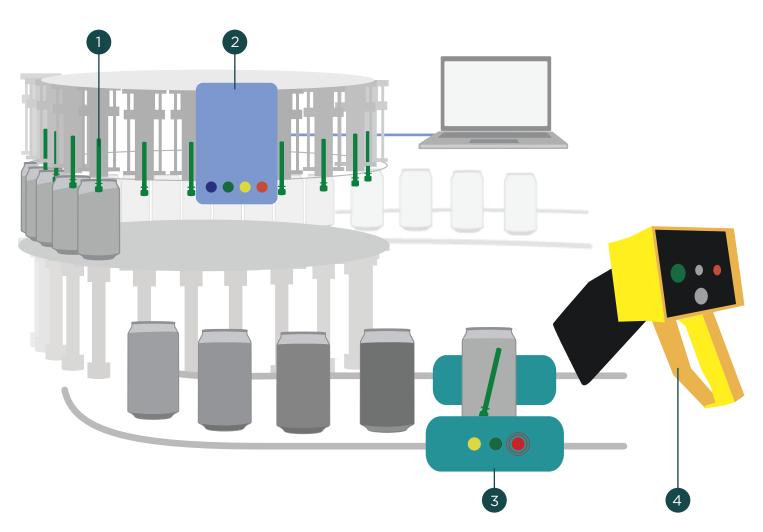

## **Detection Systems Overview**

The Dorcia Engineering **Filler Vent Tube Reader** (FVTR) uses patented state of the art RFID technology to sense vent tube losses or malfunctions that occur during the beverage filling process. The standard FVTR system provides the filling machine owner/operator with both visual and discrete output signals whenever a vent tube loss or malfunction occurs.

- 1. Traceable Vent Tube (TVT500)
- 2. Filler Vent Tube Reader (FVTR)
- 3. Vent Tube Detection System (VTDS)
- 4. Handheld Vent Tube Detectior (HVTD)

Made in America

Specifications and informationherein are subject to change without notice. ©Dorcia, LLC. All Rights Reserved // V5-01132020