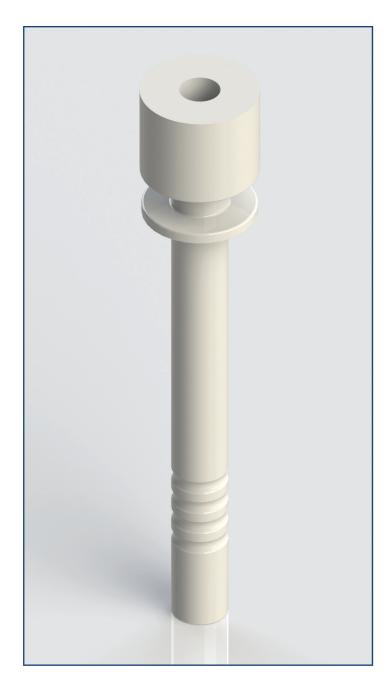

## **Traceable Vent Tube**

The Enpro **Traceable Vent Tube** (TVT) is a patented highly engineered traceable vent tube.

When the TVT is used in conjunction with Enpro's **Vent Tube Detection System** (VTDS) all vent tube malfunctions are instantly detected.

The TVT uses passive technology to communicate data, provide traceability, detect malfunctions or other custom information specified by the filling machine owner to the VTDS.

The TVT is constructed from food contact grade materials.