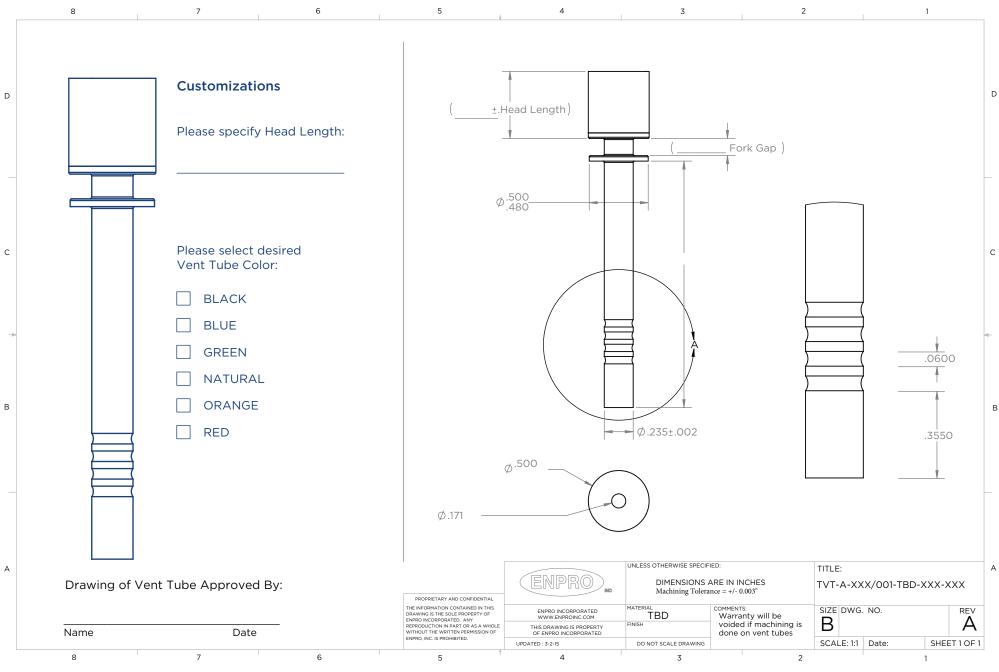

The TVT uses passive technology to communicate data, provide traceability, detect malfunctions or other custom information specified by the filling machine owner to the VTDS.

The TVT is constructed from food contact grade materials.

## **Specifications**

- Operating temperature range from -30° F to +250°F and above
- FDA compliant materials
- Available in custom colors
- Available in custom lengths